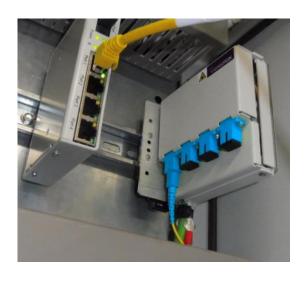

# IB1387 HEMERA

iCOM-4 DIN-rail case

### **APPLICATIONS**

The iCOM-4 is a very compact termination box that is mainly DIN rail mounted in industrial cabinets. This one includes a fiber protection cassette. In addition, it is pre-equipped with pigtails for soldering to an optical connection cable.